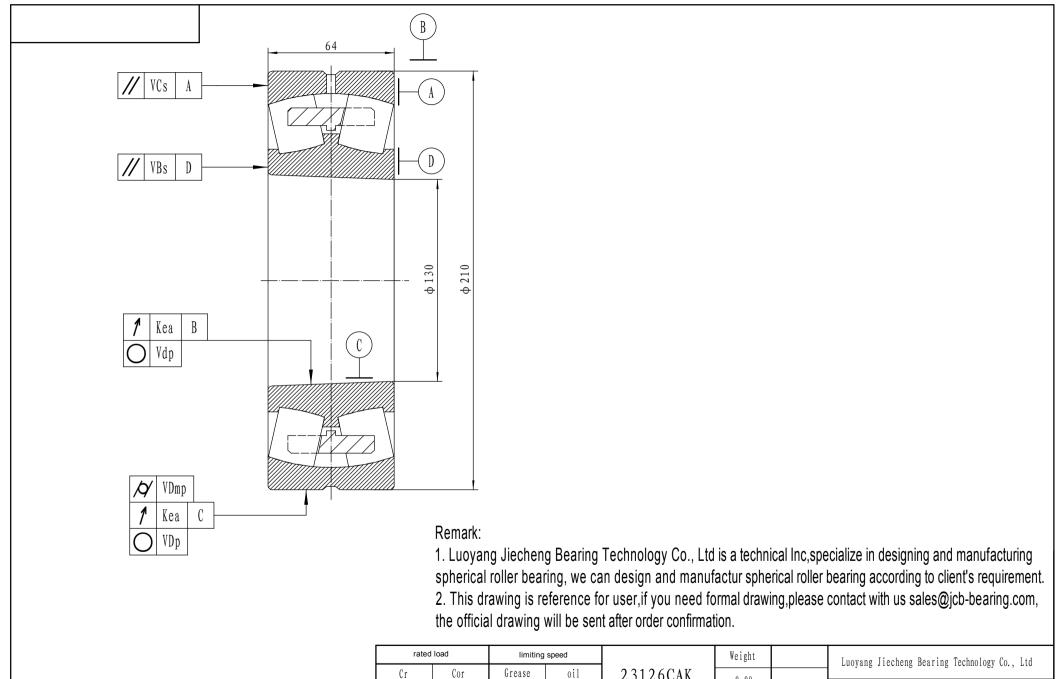

| rated | load | limiting speed |      |                     | Weight |                                                                                | Luoyang Jiecheng Bearing Technology Co., Ltd |
|-------|------|----------------|------|---------------------|--------|--------------------------------------------------------------------------------|----------------------------------------------|
| Cr    | Cor  | Grease         | oil  | 23126CAK            | 8.80   |                                                                                |                                              |
| 489   | 780  | 1700           | 2200 |                     | 0.00   | Add: D1805, No.3 Lianmeng road, Luoyang, Henan, China.<br>Postal: 471003       |                                              |
|       |      |                |      | Material: GCr15SiMn |        | Phone: +86-379-68611678<br>Fax: +86-379-68611679 E-mail: sales@jcb-bearing.com |                                              |